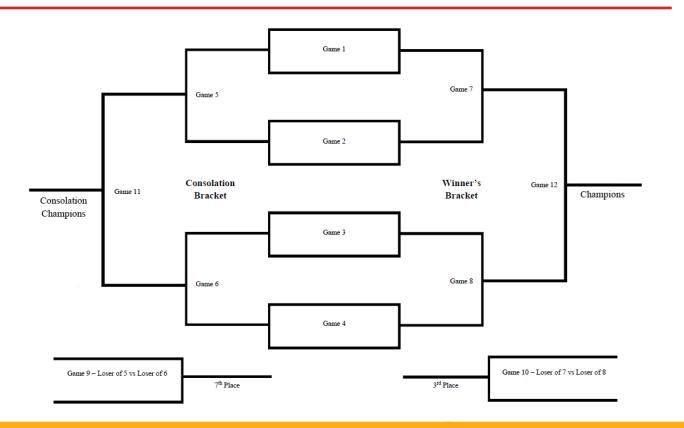

#### FIRST 8 TEAMS IN EACH DIVISION WILL BE ACCEPTED.

#### **3RD AND 4TH GRADE BOYS/GIRLS**

| Time                           | Court 1      | Court 2      | Court 3      | Court 4            | Court 5       | Court 6       |  |  |
|--------------------------------|--------------|--------------|--------------|--------------------|---------------|---------------|--|--|
| 2:00                           | Boys Game 1  | Boys Game 2  | Boys Game 3  | Girls Game 1       | Girls Game 2  | Girls Game 3  |  |  |
| 2:15                           | Boys Game 4  | Boys Game 5  | Boys Game 7  | Girls Game 4       | Girls Game 5  | Girls Game 7  |  |  |
| 2:30                           | Boys Game 6  | Boys Game 8  |              | Girls Game 6       | Girls Game 8  |               |  |  |
| 2:45                           | Boys Game 9  | Boys Game 10 | Boys Game 11 | Girls Game 9       | Girls Game 10 | Girls Game 11 |  |  |
| 3:00                           | Boys Game 12 |              |              | Girls Game 12      |               |               |  |  |
| 5TH AND 6TH GRADE BOYS/GIRLS   |              |              |              |                    |               |               |  |  |
| STITATE OTTI GRADE DOTS/ GIRES |              |              |              |                    |               |               |  |  |
| Time                           | Court 1      | Court 2      | Court 3      | Court 4            | Court 5       | Court 6       |  |  |
| 245                            |              |              |              | $C \cdot I \cap A$ |               |               |  |  |

| 3:15 | Boys Game 1  | Boys Game 2  | Boys Game 3  | Girls Game 1  | Girls Game 2  | Girls Game 3  |
|------|--------------|--------------|--------------|---------------|---------------|---------------|
| 3:30 | Boys Game 4  | Boys Game 5  | Boys Game 7  | Girls Game 4  | Girls Game 5  | Girls Game 7  |
| 3:45 | Boys Game 6  | Boys Game 8  |              | Girls Game 6  | Girls Game 8  |               |
| 4:00 | Boys Game 9  | Boys Game 10 | Boys Game 11 | Girls Game 9  | Girls Game 10 | Girls Game 11 |
| 4:15 | Boys Game 12 |              |              | Girls Game 12 |               |               |
|      | -            |              |              |               |               |               |

#### **7TH AND 8TH GRADE BOYS/GIRLS**

| Time | Court 1      | Court 2      | Court 3      | Court 4       | Court 5       | Court 6       |
|------|--------------|--------------|--------------|---------------|---------------|---------------|
| 4:30 | Boys Game 1  | Boys Game 2  | Boys Game 3  | Girls Game 1  | Girls Game 2  | Girls Game 3  |
| 4:45 | Boys Game 4  | Boys Game 5  | Boys Game 7  | Girls Game 4  | Girls Game 5  | Girls Game 7  |
| 5:00 | Boys Game 6  | Boys Game 8  |              | Girls Game 6  | Girls Game 8  |               |
| 5:15 | Boys Game 9  | Boys Game 10 | Boys Game 11 | Girls Game 9  | Girls Game 10 | Girls Game 11 |
| 5:30 | Boys Game 12 |              |              | Girls Game 12 |               |               |