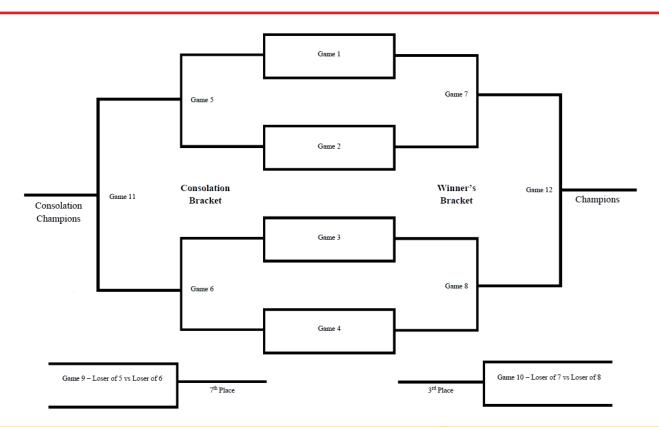

## FIRST 8 TEAMS IN EACH DIVISION WILL BE ACCEPTED.

## **3RD AND 4TH GRADE BOYS/GIRLS**

| Time                         | Court 1      | Court 2      | Court 3      | Court 4       | Court 5       | Court 6       |  |  |  |  |  |
|------------------------------|--------------|--------------|--------------|---------------|---------------|---------------|--|--|--|--|--|
| 2:00                         | Boys Game 1  | Boys Game 2  | Boys Game 3  | Girls Game 1  | Girls Game 2  | Girls Game 3  |  |  |  |  |  |
| 2:15                         | Boys Game 4  | Boys Game 5  | Boys Game 7  | Girls Game 4  | Girls Game 5  | Girls Game 7  |  |  |  |  |  |
| 2:30                         | Boys Game 6  | Boys Game 8  | •            | Girls Game 6  | Girls Game 8  |               |  |  |  |  |  |
| 2:45                         | Boys Game 9  | Boys Game 10 | Boys Game 11 | Girls Game 9  | Girls Game 10 | Girls Game 11 |  |  |  |  |  |
| 3:00                         | Boys Game 12 | ,            | ,            | Girls Game 12 |               |               |  |  |  |  |  |
| 5TH AND 6TH GRADE BOYS/GIRLS |              |              |              |               |               |               |  |  |  |  |  |
| Time                         | Court 1      | Court 2      | Court 3      | Court 4       | Court 5       | Court 6       |  |  |  |  |  |
| 3:15                         | Boys Game 1  | Boys Game 2  | Boys Game 3  | Girls Game 1  | Girls Game 2  | Girls Game 3  |  |  |  |  |  |
| 3:30                         | Boys Game 4  | Boys Game 5  | Boys Game 7  | Girls Game 4  | Girls Game 5  | Girls Game 7  |  |  |  |  |  |
| 3:45                         | Boys Game 6  | Boys Game 8  | •            | Girls Game 6  | Girls Game 8  |               |  |  |  |  |  |
| 4:00                         | Boys Game 9  | Boys Game 10 | Boys Game 11 | Girls Game 9  | Girls Game 10 | Girls Game 11 |  |  |  |  |  |
| 4:15                         | Boys Game 12 | ,            | ,            | Girls Game 12 |               |               |  |  |  |  |  |
| 7TH AND 8TH GRADE BOYS/GIRLS |              |              |              |               |               |               |  |  |  |  |  |
| Time                         | Court 1      | Court 2      | Court 3      | Court 4       | Court 5       | Court 6       |  |  |  |  |  |
| 4:30                         | Boys Game 1  | Boys Game 2  | Boys Game 3  | Girls Game 1  | Girls Game 2  | Girls Game 3  |  |  |  |  |  |
| 4:45                         | Boys Game 4  | Boys Game 5  | Boys Game 7  | Girls Game 4  | Girls Game 5  | Girls Game 7  |  |  |  |  |  |
| 5:00                         | Boys Game 6  | Boys Game 8  | •            | Girls Game 6  | Girls Game 8  |               |  |  |  |  |  |
| 5:15                         | Boys Game 9  | Boys Game 10 | Boys Game 11 | Girls Game 9  | Girls Game 10 | Girls Game 11 |  |  |  |  |  |
| 5:30                         | Boys Game 12 |              |              | Girls Game 12 |               |               |  |  |  |  |  |